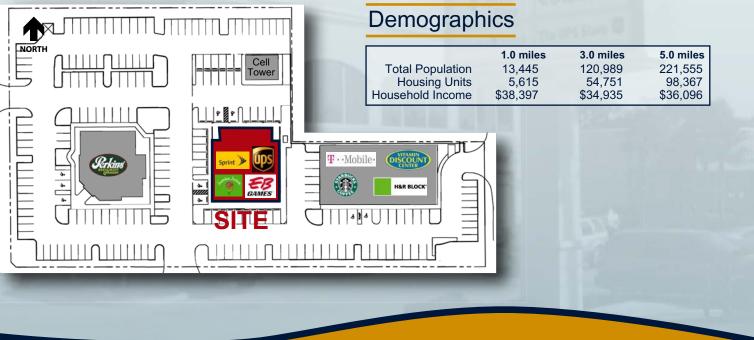

## ffice/Retail Space

- 13,242 Leaseable Square Feet
  Two Story Building
- Five-to-One Parking Ratio (plus overflow)
- 2005 Traffic Counts Exceed 62,000 cars per day
- Located in busy and well know commercial corridor