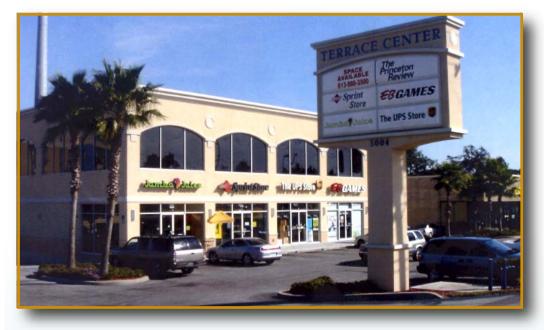

## ffice/Retail Space

- 13,242 Leaseable Square Feet
  Two Story Building
- Five-to-One Parking Ratio (plus overflow)
- 2005 Traffic Counts Exceed 62,000 cars per day
- Located in busy and well know commercial corridor