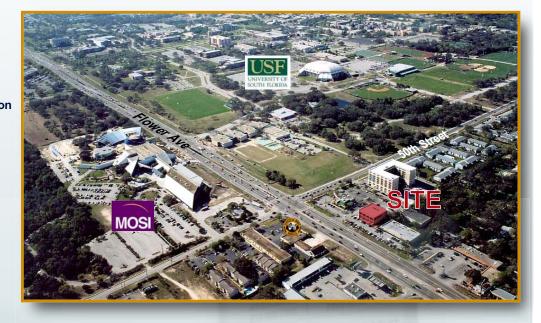

- Direct access to USF with 50,00 visitors per day and student population exceeding 35,081
- Direct access to Temple Terrace and Northeast Hillsborough County
- Close proximity to I-75 (2.7 miles),
  Busch Gardens, University Mall and minutes from new Tampa